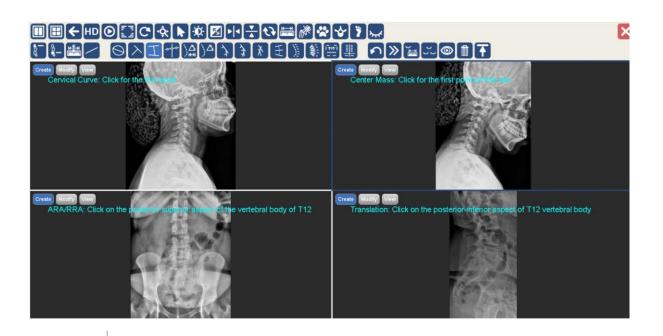

#### JPI Cloud PACS chiropractic-specific tools include:

Cervical Lordosis (George Line) Cervical Lordosis (C2-C7)

Cervical Lordosis (C1 to Horizontal)

Cervical Lordosis (C1-C7)

Cervical Lordosis Upper (177mm)

Lumbar Lordosis (George Line)

Lumbar Lordosis (Translation)

Lumbar Lordosis (L1-S1)

Lumbar Lordosis (L1-L5) Lumbar

Lordosis (T12-S1)

**Horizontal Distance** 

Vertical Distance

Distance from Vertical Line

Distance from Horizontal Line Horizontal Deflection Line

nonzontal beneette

Ray Line

Spinal Body Canal Ratio Line

Atlas Plane Line Cervical Curve (60°)

Antero & Retrolisthesis

Center Mass

Atlas Rotation

George's Line

Vertebral Angle

Multiple Cobb Angle

Extended Cobb's Angle

Multiple Angles

Multiple Angles/Angles

Between Lines Spine

Labels

Full Lateral Spine Marking

Gonstead Pelvic Analysis

Logan Basic Marking

Not only is our newest PACS offering a Cloud but it also serves as a HIPAA-compliant off-site backup.

To learn more, set up a JPI Cloud PACS demo, or to make a purchase, please email <a href="mailto:brandywineimaging@comcast.net">brandywineimaging@comcast.net</a> or Call 800-541-0632.